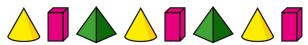

## Make patterns with 3D shapes

Here is a pattern made with 3D shapes.

- **a)** Write the name of the 4th shape in the pattern.
- **b)** What would the 13th shape in the pattern be?

- Which row shows the pattern?
  - a) cube, sphere, cone, cube, sphere, cone

**b)** cylinder, pyramid, pyramid, cylinder, pyramid, pyramid

5 Eva is making a pattern using these shapes.

- a) What pattern could Eva make?
- **b)** Can you arrange Eva's shapes to make a symmetrical pattern?
- c) Compare answers with a partner.