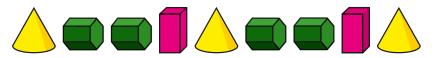

## Make patterns with 3D shapes

Here is a pattern made with 3D shapes.

- **a)** Write the name of the 4th shape in the pattern.
- **b)** What would the 13th shape in the pattern be?

- Which row shows the pattern?
  - a) cube, sphere, cone, cube, sphere, cone