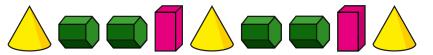

## Make patterns with 3D shapes

2 What is the name of the 3rd shape in the pattern?

- a) Write the name of the 4th shape in the pattern.
- **b)** What would the 13th shape in the pattern be?

a) cube, sphere, cone, cube, sphere, cone

## Make patterns with 3D shapes

Here is a pattern made with 3D shapes.

- **a)** Write the name of the 4th shape in the pattern.
- **b)** What would the 13th shape in the pattern be?

- Which row shows the pattern?
  - a) cube, sphere, cone, cube, sphere, cone