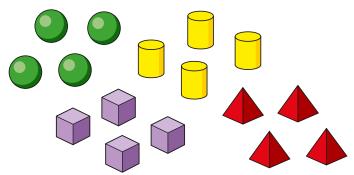

**b)** cylinder, pyramid, pyramid, cylinder, pyramid, pyramid

5 Eva is making a pattern using these shapes.

- a) What pattern could Eva make?
- **b)** Can you arrange Eva's shapes to make a symmetrical pattern?
- c) Compare answers with a partner.