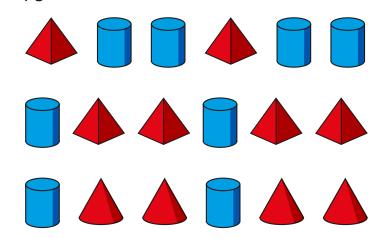

**b)** cylinder, pyramid, pyramid, cylinder, pyramid, pyramid

5 Eva is making a pattern using these shapes.

- a) What pattern could Eva make?
- **b)** Can you arrange Eva's shapes to make a symmetrical pattern?
- c) Compare answers with a partner.