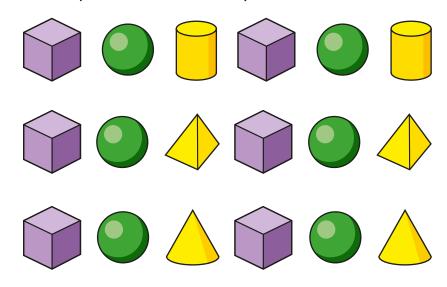

## Make patterns with 3D shapes

2 What is the name of the 3rd shape in the pattern?

- a) Write the name of the 4th shape in the pattern.
- **b)** What would the 13th shape in the pattern be?

a) cube, sphere, cone, cube, sphere, cone

## Make patterns with 3D shapes

Here is a pattern made with 3D shapes.

- **a)** Write the name of the 4th shape in the pattern.
- **b)** What would the 13th shape in the pattern be?

- Which row shows the pattern?
  - a) cube, sphere, cone, cube, sphere, cone