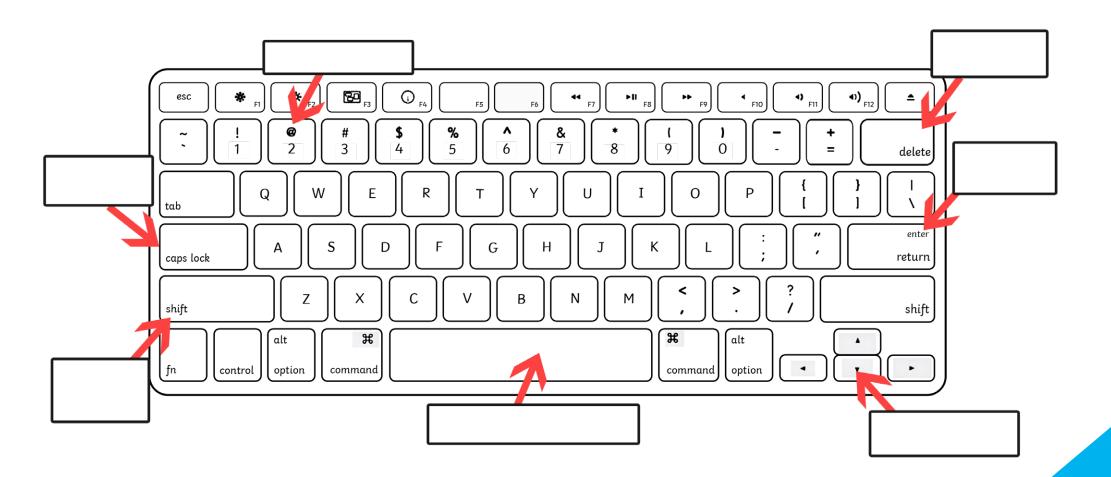

## Keys of a Mac Keyboard - UK

Label the keys correctly. The names of the keys are shown to help you.

Remember, some of the keys appear twice on the keyboard!

#### Key label names

- capitals lock key
- enter key
- @ key

- space bar
- direction keys
- shift key
- backspace key