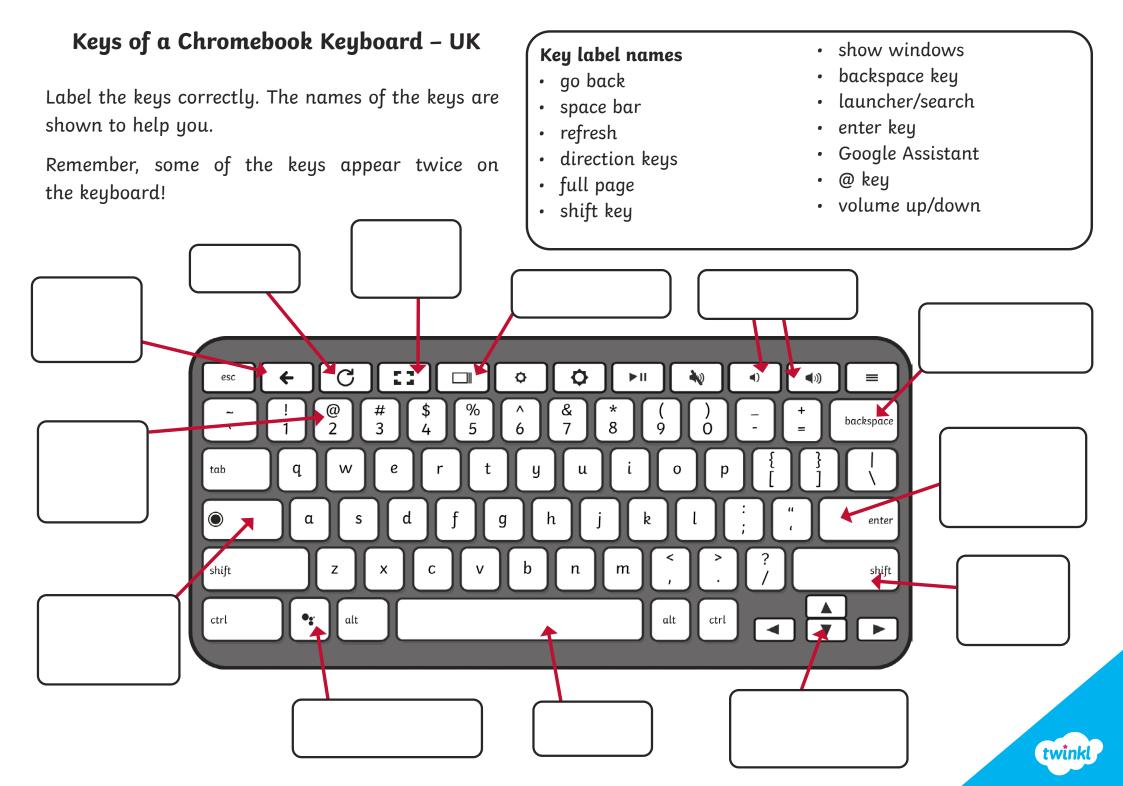

## Keys of a Windows Keyboard – UK

Label the keys correctly. The names of the keys are shown to help you.

Remember, some of the keys appear twice on the keyboard!

### Key label names

- capitals lock key
- enter key
- @ key

- space bar
- direction keys
- shift key
- backspace key





## Keys of a Mac Keyboard - UK

Label the keys correctly. The names of the keys are shown to help you.

Remember, some of the keys appear twice on the keyboard!

#### Key label names

- capitals lock key
- enter key
- @ key

- space bar
- direction keys
- shift key
- backspace key









# Keys of a Windows Keyboard – UK

Label the keys correctly. The names of the keys are shown to help you.

Remember, some of the keys appear twice on the keyboard!

## Key label names

- capitals lock key
- enter key
- @ key

- space bar
- direction keys
- shift key
- backspace key