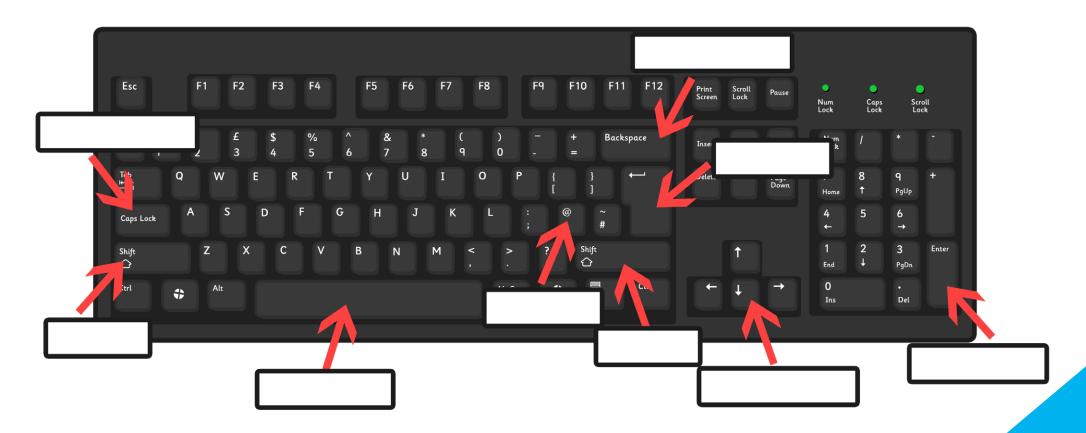

## Keys of a Windows Keyboard – UK

Label the keys correctly. The names of the keys are shown to help you.

Remember, some of the keys appear twice on the keyboard!

### Key label names

- capitals lock key
- enter key
- @ key

- space bar
- direction keys
- shift key
- backspace key