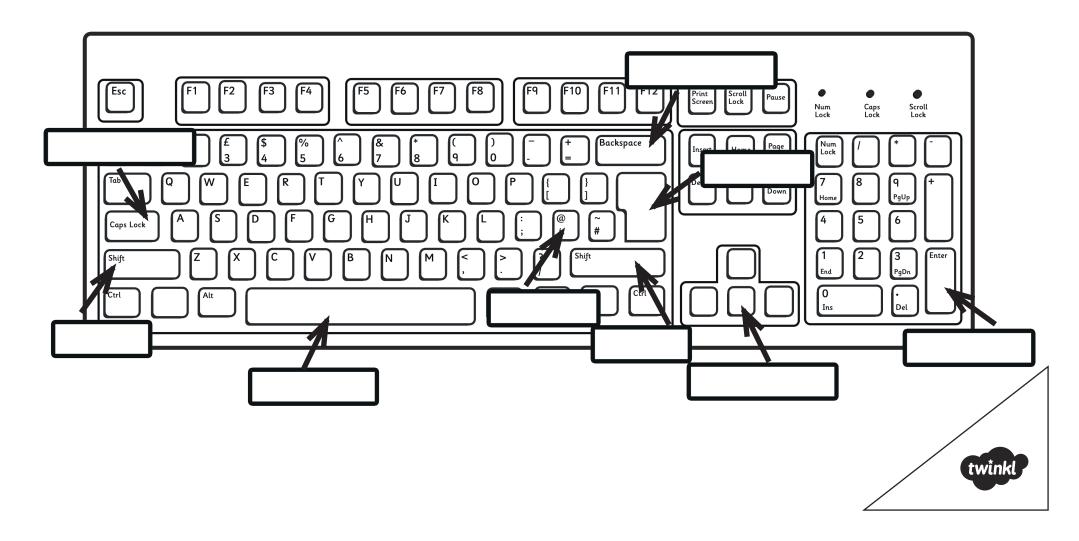

# Keys of a Windows Keyboard – UK

Label the keys correctly. The names of the keys are shown to help you.

Remember, some of the keys appear twice on the keyboard!

## Key label names

- capitals lock key
- enter key
- @ key

- space bar
- direction keys
- shift key
- backspace key