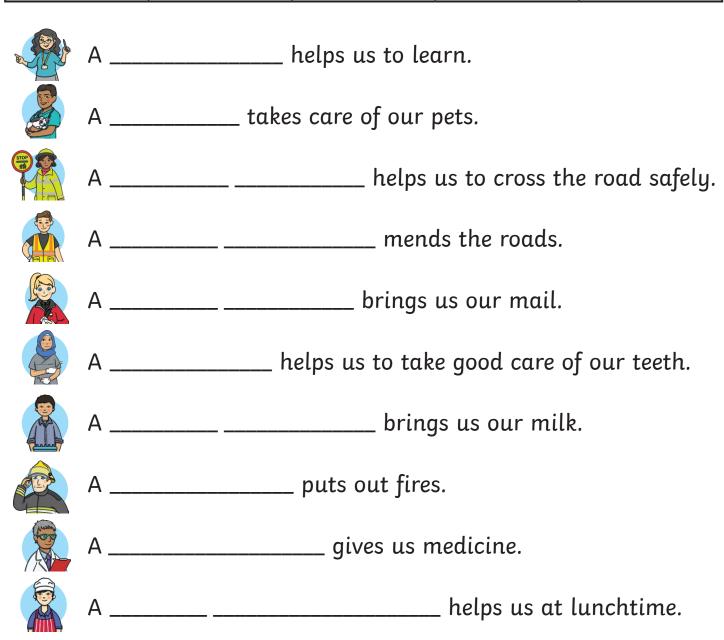

### Teacher

A teacher helps us to learn.

#### Vet

A vet takes care of our pets.

## Lollipop person

A lollipop person helps us to cross the road safely.

### Road worker

A road worker mends the roads.

### Post deliverer

A post deliverer brings us our mail.

### **Dentist**

A dentist helps us to take good care of our teeth.

### Milk deliverer

A milk deliverer brings us our milk.

## Firefighter

A firefighter puts out fires.

### **Doctor**

A doctor gives us medicine.

## Lunchtime supervisor

A lunchtime supervisor helps us at lunchtime.